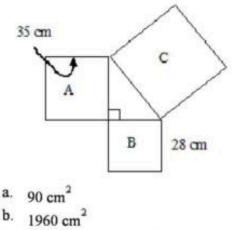

b.

- c. 175 km
- d. 225 km
- 3. What is the area of Square C?

- c. 2009 cm d. 3969 cm
- What is the measure of the missing length? 4

5. What is the measure of the diagonal of the square to the nearest tenth of a millimetre?