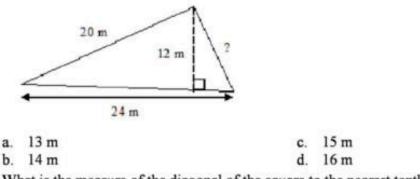

b.

- c. 175 km
- d. 225 km
- 3. What is the area of Square C?

- c. 2009 cm d. 3969 cm
- What is the measure of the missing length? 4

5. What is the measure of the diagonal of the square to the nearest tenth of a millimetre?