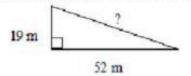

## **Multiple Choice**

Identify the choice that best completes the statement or answers the question.

What is the measure of the missing length?

- a. 55 m c. 63 m b. 57 m d. 71 m
- 2. Ms. Lange drove about 150 km east from La Sarre, to Senneterre, Quebec. She drove about another 75 km north to Lebel-sur-Quévillon. What is the approximate air distance from La Sarre to Lebel-sur-Quévillon, Québec?
  - a. 160 km
  - b. 168 km