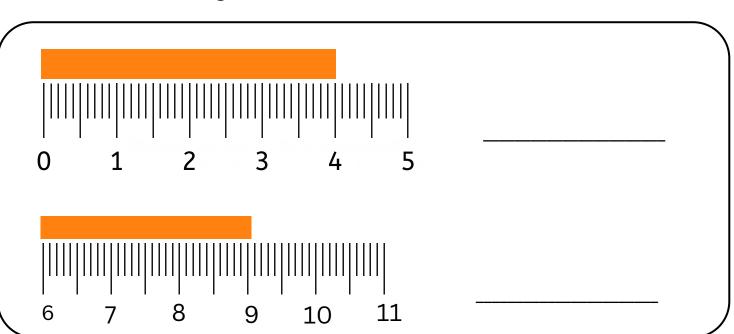

## Reading a Tape Measure Worksheet

| Name: | <br> | <br> | <br> | <br> |  |
|-------|------|------|------|------|--|
| Date: |      |      |      |      |  |

## Measure the lenght of each bar and write the values:



## **Measurement Scenarios**

|                                                                                                                                                                    | 1                                                                                                                                                           |
|--------------------------------------------------------------------------------------------------------------------------------------------------------------------|-------------------------------------------------------------------------------------------------------------------------------------------------------------|
| You're measuring a piece of wood and the tape points to the 1-inch mark and three small lines past it (each line rep